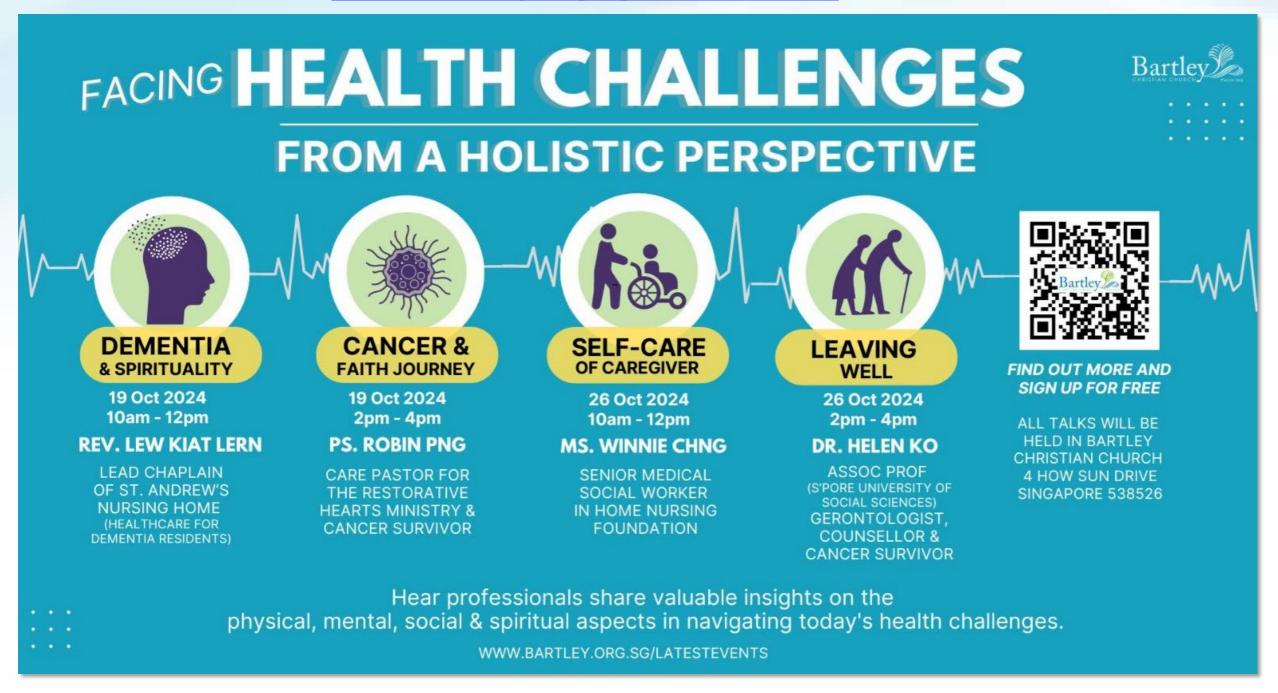

# LAMENT SERIES WORKSHOP: FACING HEALTH CHALLENGES FROM A HOLISTIC PERSPECTIVE

Hear professionals share valuable insights on the physical, mental, social & spiritual aspects in navigating today's health challenges. More details about the workshops and speakers can be found in the link: <a href="https://www.bartley.org.sg/latestevents">www.bartley.org.sg/latestevents</a>