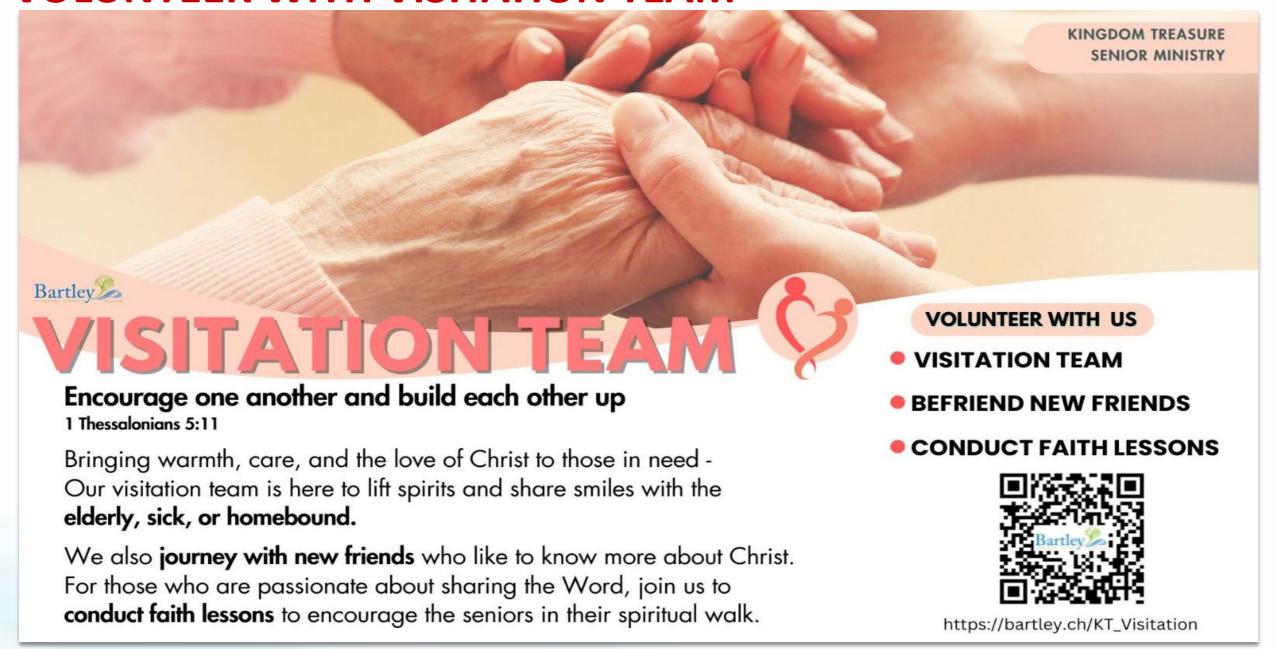

### **VOLUNTEER WITH VISITATION TEAM**

Be part of the Visitation Team, befriend a new friend or help conduct faith lessons to encourage seniors in their spiritual walk. Sign up here at: <a href="https://bartley.ch/KT\_Visitation">https://bartley.ch/KT\_Visitation</a>