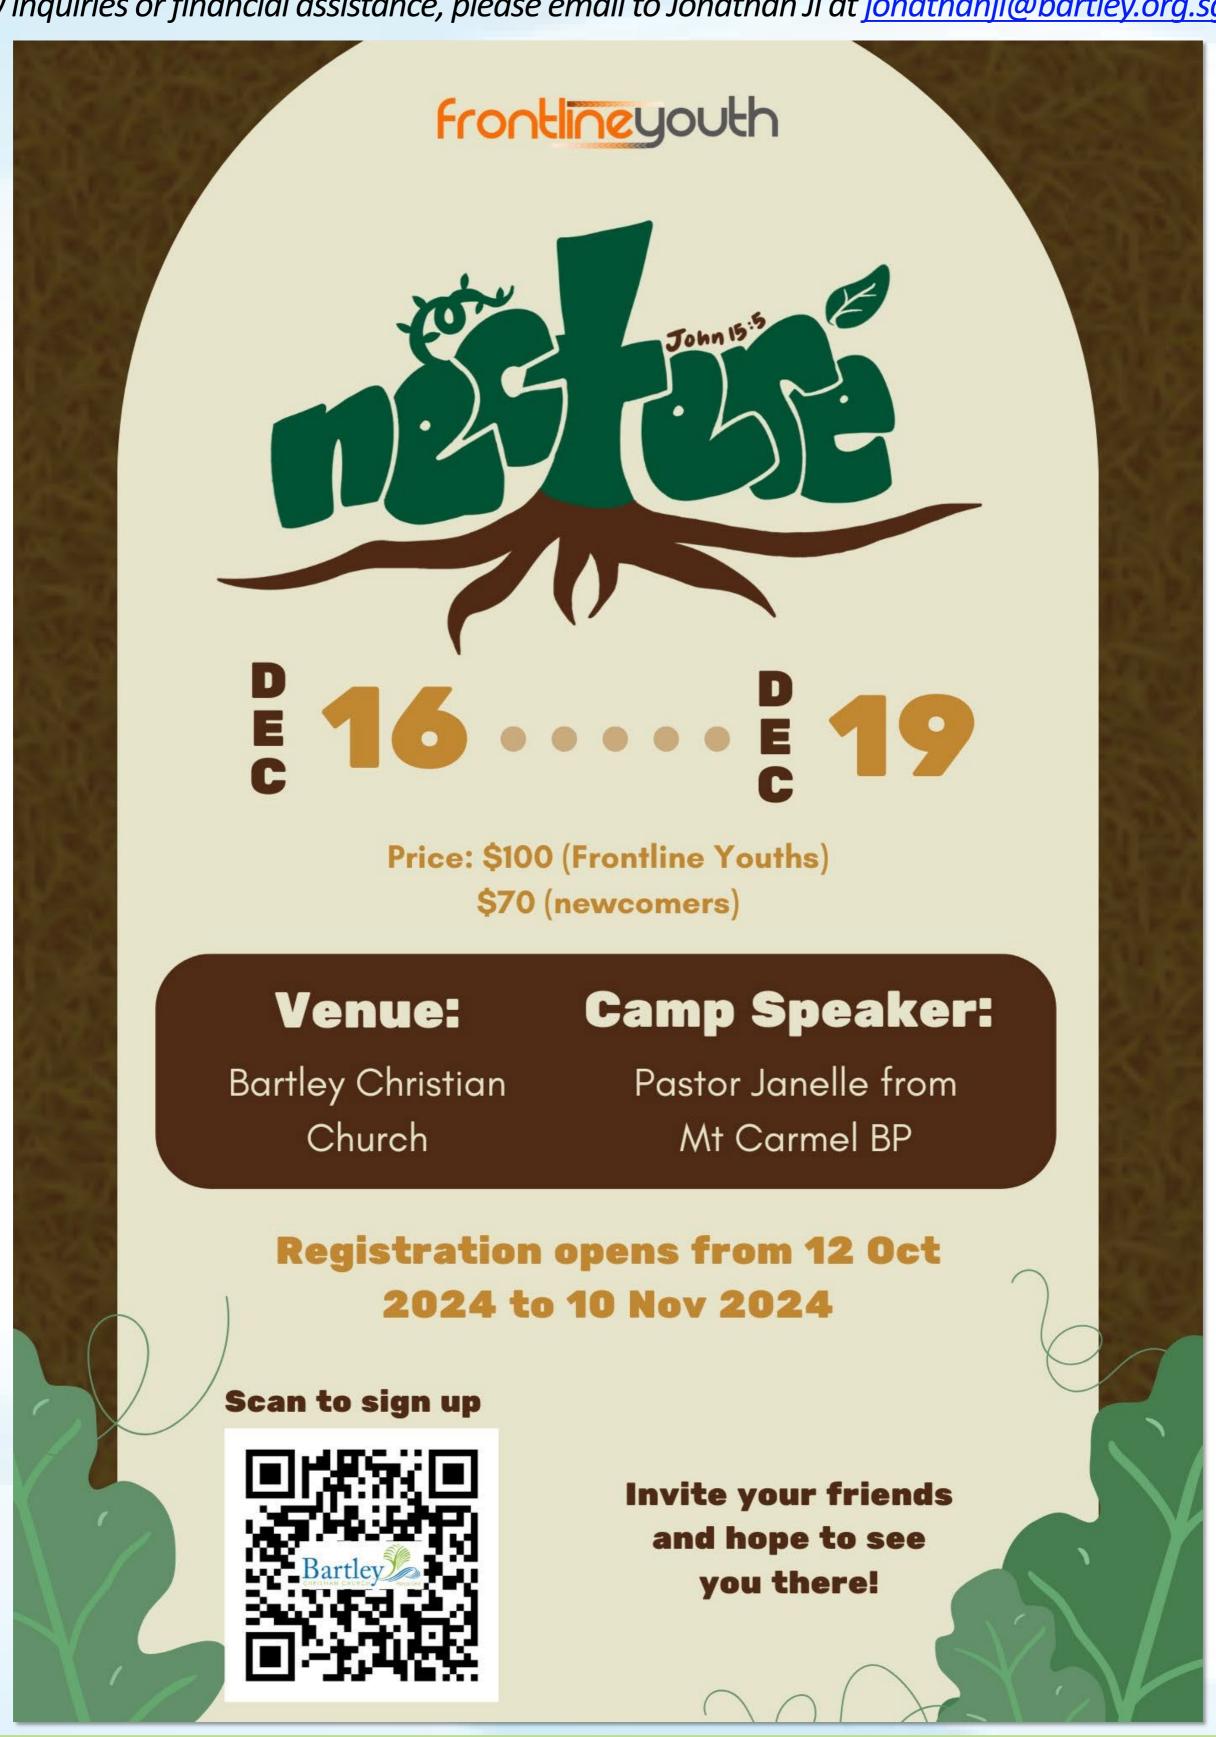

### **FRONTLINE YOUTH CAMP 2024**

Frontline Youth will be holding its annual camp for youth from 16 to 19 December! Register via QR or click here <a href="https://bartley.ch/YouthCampReg">https://bartley.ch/YouthCampReg</a> (Registration opens till 10 November).

For any inquiries or financial assistance, please email to Jonathan Ji at <a href="mailto:jonathanji@bartley.org.sg">jonathanji@bartley.org.sg</a>!